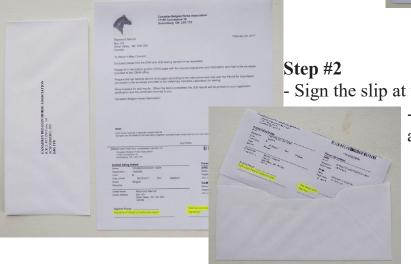

- Sign the slip at the bottom of the letter from the CBHA

- Cut off bottom and place in envelope addressed to the CBHA