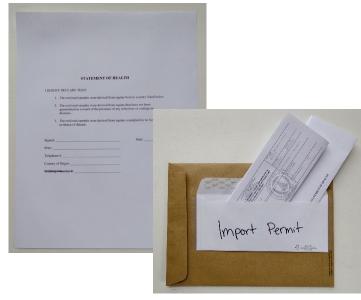

## Step #1

- Read and fill out the information needed on the *Statement of Health*
- Fold together with the *Import Permit* and place in the small envelope taped to the large envelope marked "Import Permit"