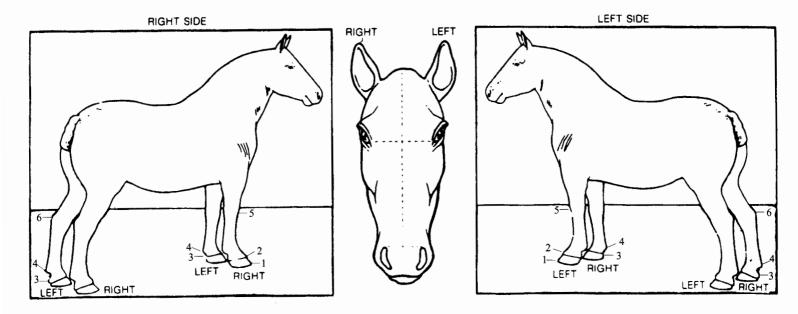

Marking Instructions If the color changes gradually (blended) the legs are considered light. If there is a definite line where the color changes this location is to be indicated by checking the appropriate box and drawn on the diagram below.

**GUIDE FOR MARKING LEGS** 1--Hoof 2--Coronet 4--Fetlock 5--Knee 6--Hock 3--Heel

Sketch on these diagrams all distinct white markings on face, nose, lips, body and legs which can be seen when facing the animal